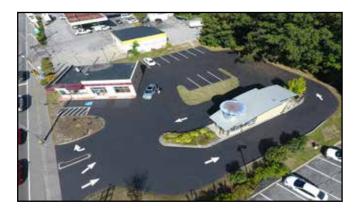

## PRIME ROUTE ONE RETAIL LOCATION

Cardente Real Estate is pleased to offer for lease this 1,400± SF retail property on Route 1 (Pleasant Street) in Brunswick, Maine. Featuring excellent visibility between McDonald's and Cumberland Farms, this location sees exceptionally strong traffic counts of over 28,000 vehicles per day. Excellent signage opportunities and ample on-site parking make this a great location for your small business. Please contact Broker for further information.

Lot Size: 0.8 Acre

**Parking:** | 11–12

**Zoning:** | Highway Commercial 1

Traffic Count: 28,640 AADT13

**Bathrooms:** One

Lease Price: | \$1,600/Mo MG

**Landlord:** RWG Properties, LLC

322 FORE STREET • PORTLAND, MAINE