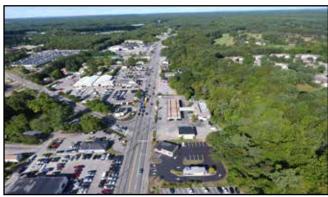

## PRIME ROUTE ONE RETAIL LOCATION

Cardente Real Estate is pleased to offer for lease this 1,400± SF retail property on Route 1 (Pleasant Street) in Brunswick, Maine. Featuring excellent visibility between McDonald's and Cumberland Farms, this location sees exceptionally strong traffic counts of over 28,000 vehicles per day. Excellent signage opportunities and ample on-site parking make this a great location for your small business. Please contact Broker for further information.