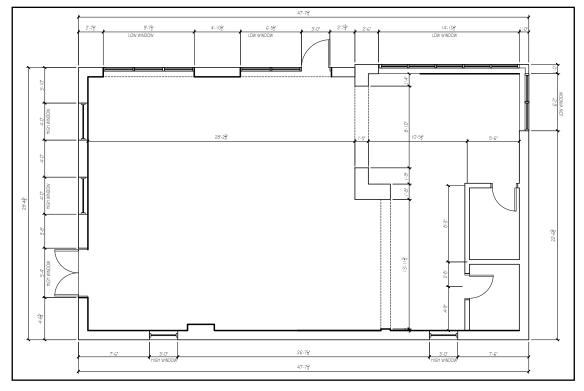

te parking make this a great location for your small business. Please contact Broker for further information.



Cardente Real Estate 322 Fore Street • Portland, Maine 04101 207.775.7363





Mike Cobb cobb@cardente.com

322 FORE STREET • PORTLAND, MAINE

207.775.7363

WWW.CARDENTE.COM





## **Property Details**

Property Address: | 156 Pleasant Street, Brunswick, Maine

**Property Type:** Retail

**Total Buildings:** One (1)

**Total Stories:** One (1)

**Building Size:** 1,400± Square Feet

Year Built: 1900

Lot Size: 0.8 Acre

**Parking:** | 11–12

**Zoning:** | Highway Commercial 1

Traffic Count: 28,640 AADT13

**Bathrooms:** One



Lease Price: | \$1,600/Mo MG

**Landlord:** RWG Properties, LLC











322 FORE STREET • PORTLAND, MAINE

WWW.CARDENTE.COM



## **Floor Plans**





322 FORE STREET • PORTLAND, MAINE

WWW.CARDENTE.COM