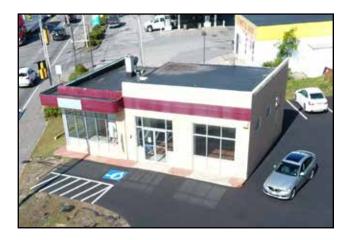

## PRIME ROUTE ONE RETAIL LOCATION

Cardente Real Estate is pleased to offer for lease this 1,400± SF retail property on Route 1 (Pleasant Street) in Brunswick, Maine. Featuring excellent visibility between McDonald's and Cumberland Farms, this location sees exceptionally strong traffic counts of over 28,000 vehicles per day. Excellent signage opportunities and ample on-site parking make this a great location for your small business. Please contact Broker for further information.

## **Property Details**

Property Address: | 156 Pleasant Street, Brunswick, Maine

**Property Type:** Retail

**Total Buildings:** One (1)

**Total Stories:** One (1)

**Building Size:** 1,400± Square Feet

Year Built: 1900