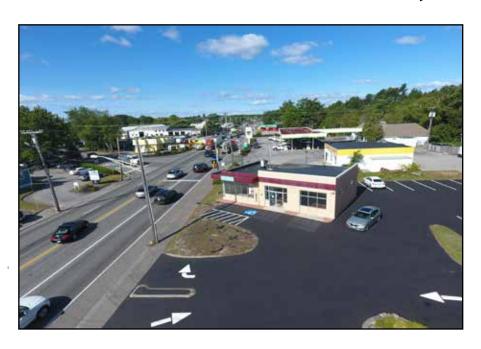

## PRIME ROUTE ONE RETAIL LOCATION

Cardente Real Estate is pleased to offer for lease this 1,400± SF retail property on Route 1 (Pleasant Street) in Brunswick, Maine. Featuring excellent visibility between McDonald's and Cumberland Farms, this location sees exceptionally strong traffic counts of over 28,000 vehicles per day. Excellent signage opportunities and ample on-site parking make this a great location for your small business. Please contact Broker for further information.

## **Property Details**

Property Address: | 156 Pleasant Street, Brunswick, Maine

**Property Type:** Retail

**Total Buildings:** One (1)

**Total Stories:** One (1)

**Building Size:** 1,400± Square Feet

Year Built: 1900

Lot Size: 0.8 Acre

**Parking:** | 11–12

**Zoning:** | Highway Commercial 1

Traffic Count: 28,640 AADT13

**Bathrooms:** One

Lease Price: | \$1,600/Mo MG

**Landlord:** RWG Properties, LLC

322 FORE STREET • PORTLAND, MAINE